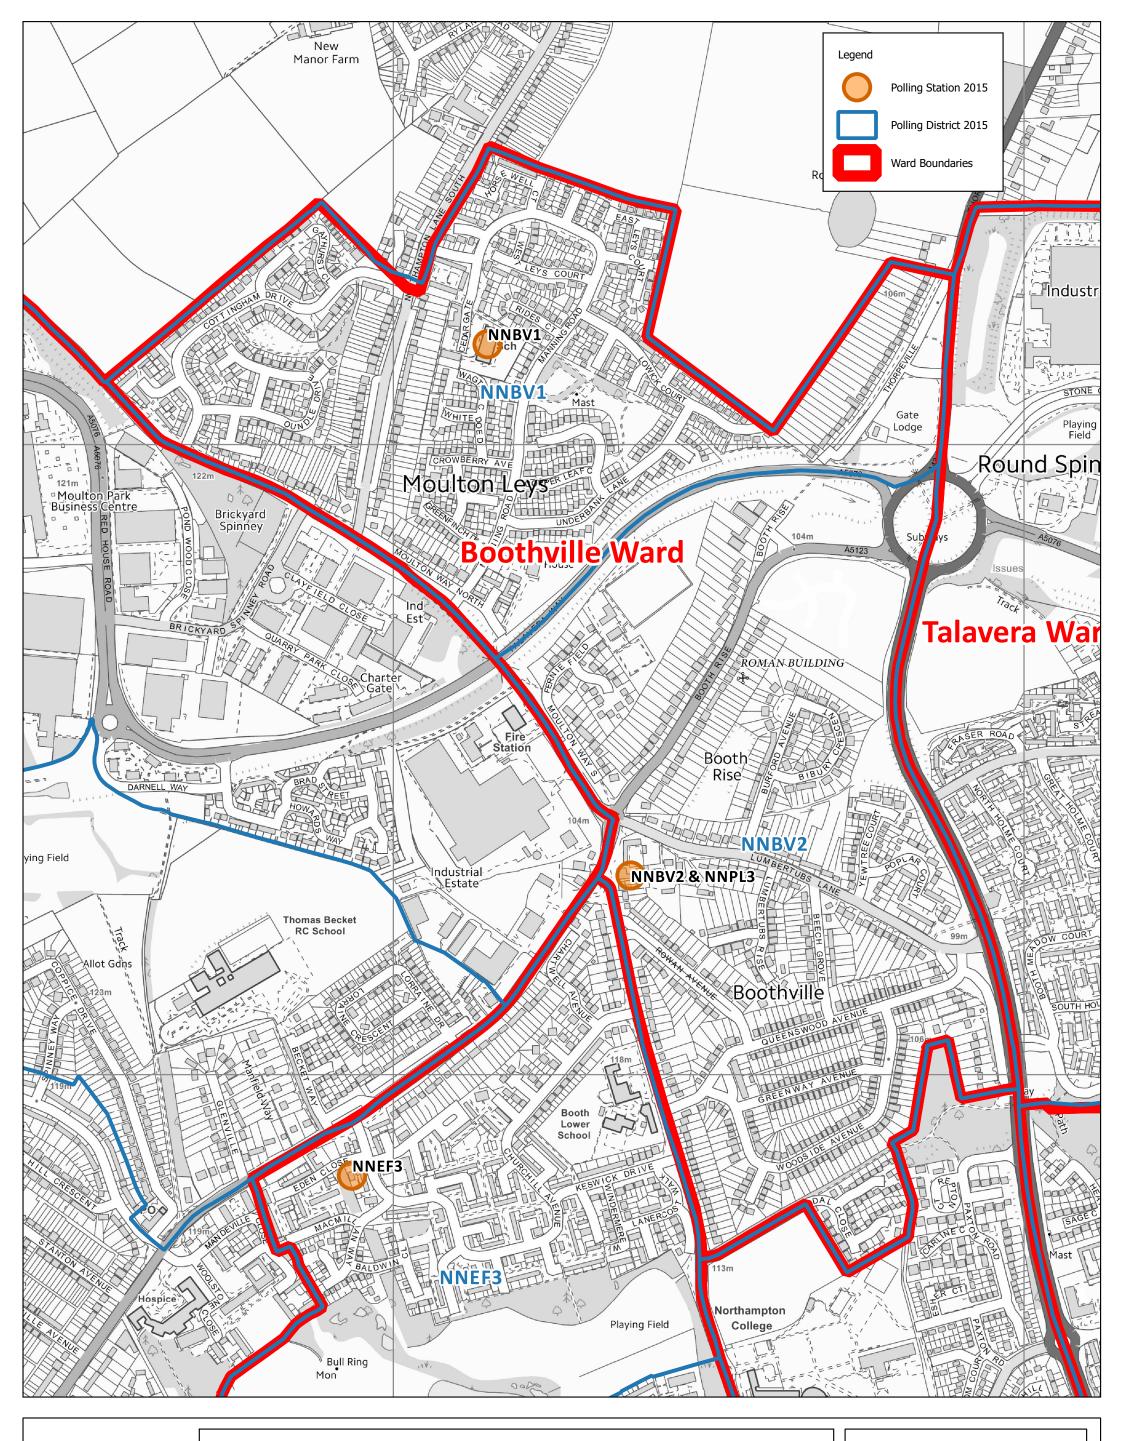

### Title: Boothville Ward

© Crown Copyright 2014. Reproduced from Ordnance Survey data with the permission of the controller of Her Majesty's Stationery Office. Ordnance Survey is a registered trademark. Northampton Borough Council License Number 100019655.

**Date:** 10-11-2015

**Scale:** 1:6,000