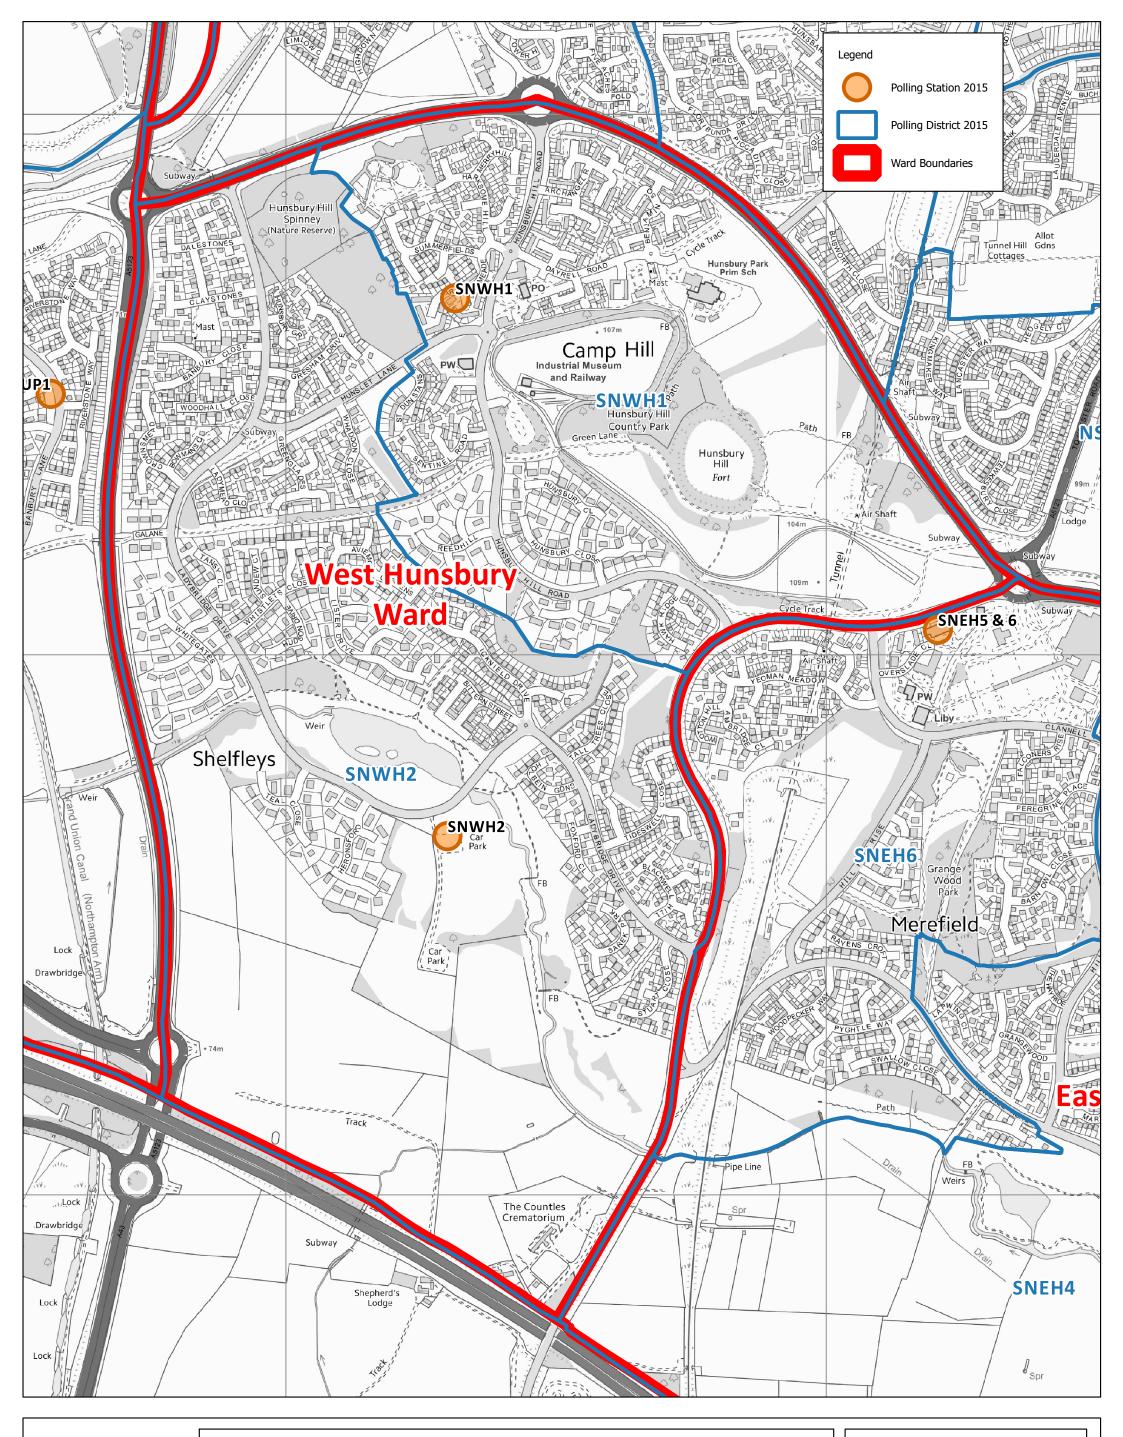

# Title: West Hunsbury Ward

© Crown Copyright 2014. Reproduced from Ordnance Survey data with the permission of the controller of Her Majesty's Stationery Office. Ordnance Survey is a registered trademark. Northampton Borough Council License Number 100019655.

**Date:** 10-11-2015

**Scale:** 1:7,000