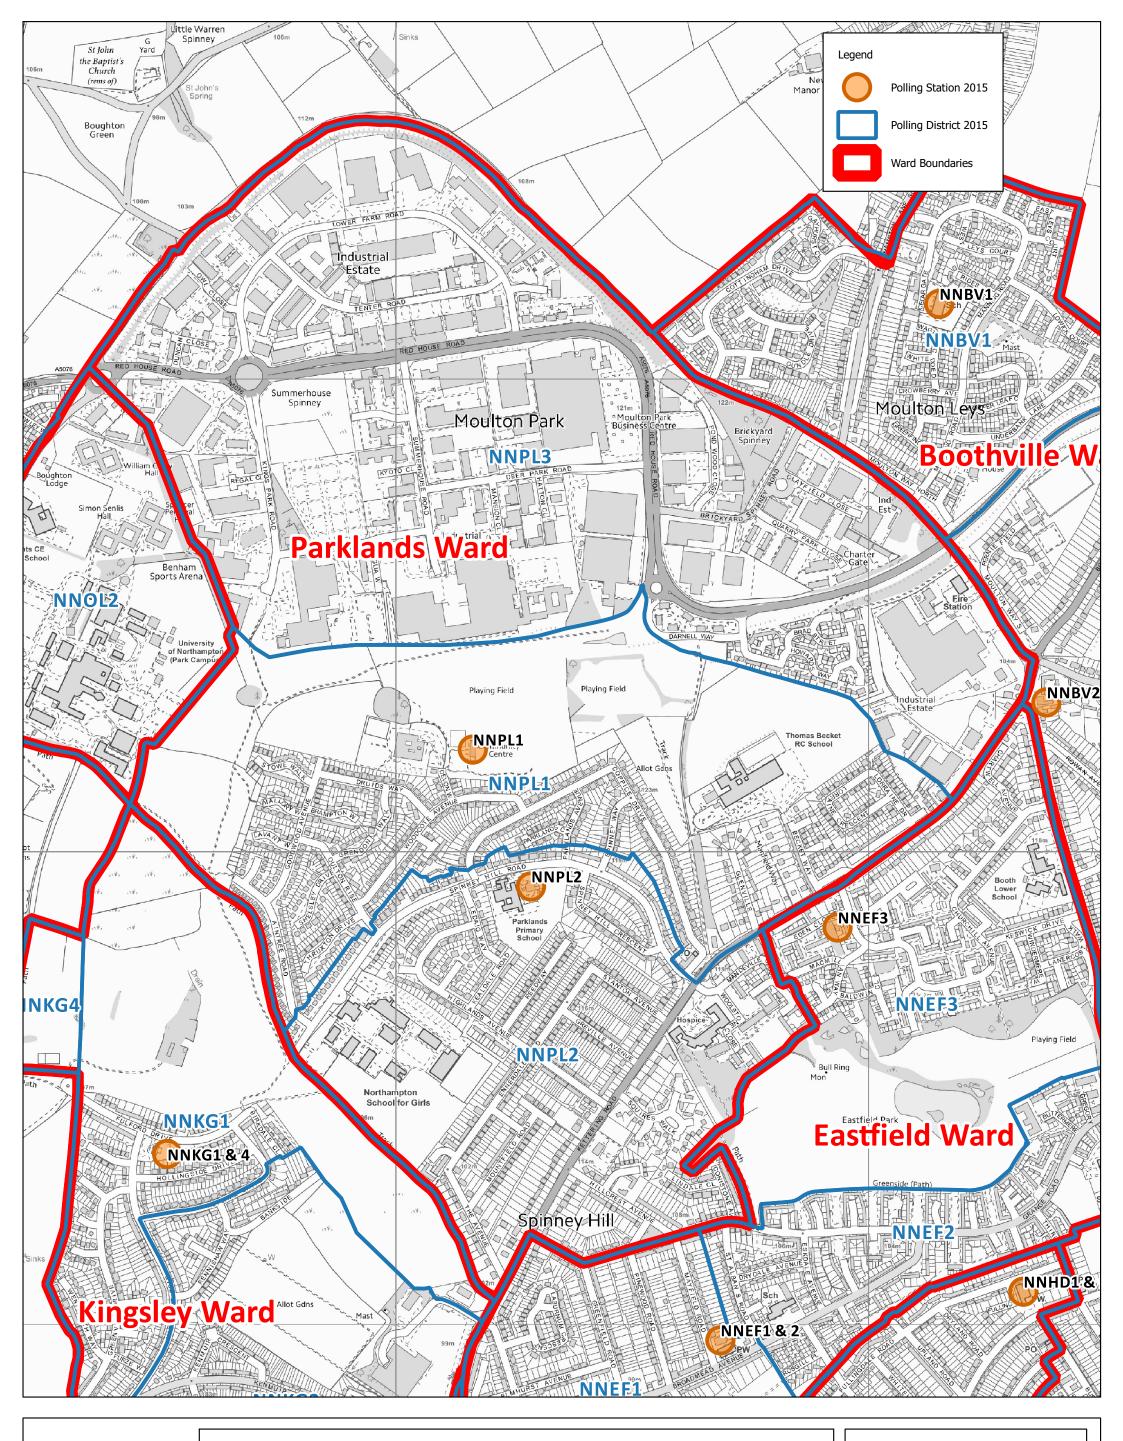

### Title: Parklands Ward

© Crown Copyright 2014. Reproduced from Ordnance Survey data with the permission of the controller of Her Majesty's Stationery Office. Ordnance Survey is a registered trademark. Northampton Borough Council License Number 100019655.

**Date:** 10-11-2015

**Scale:** 1:8,000