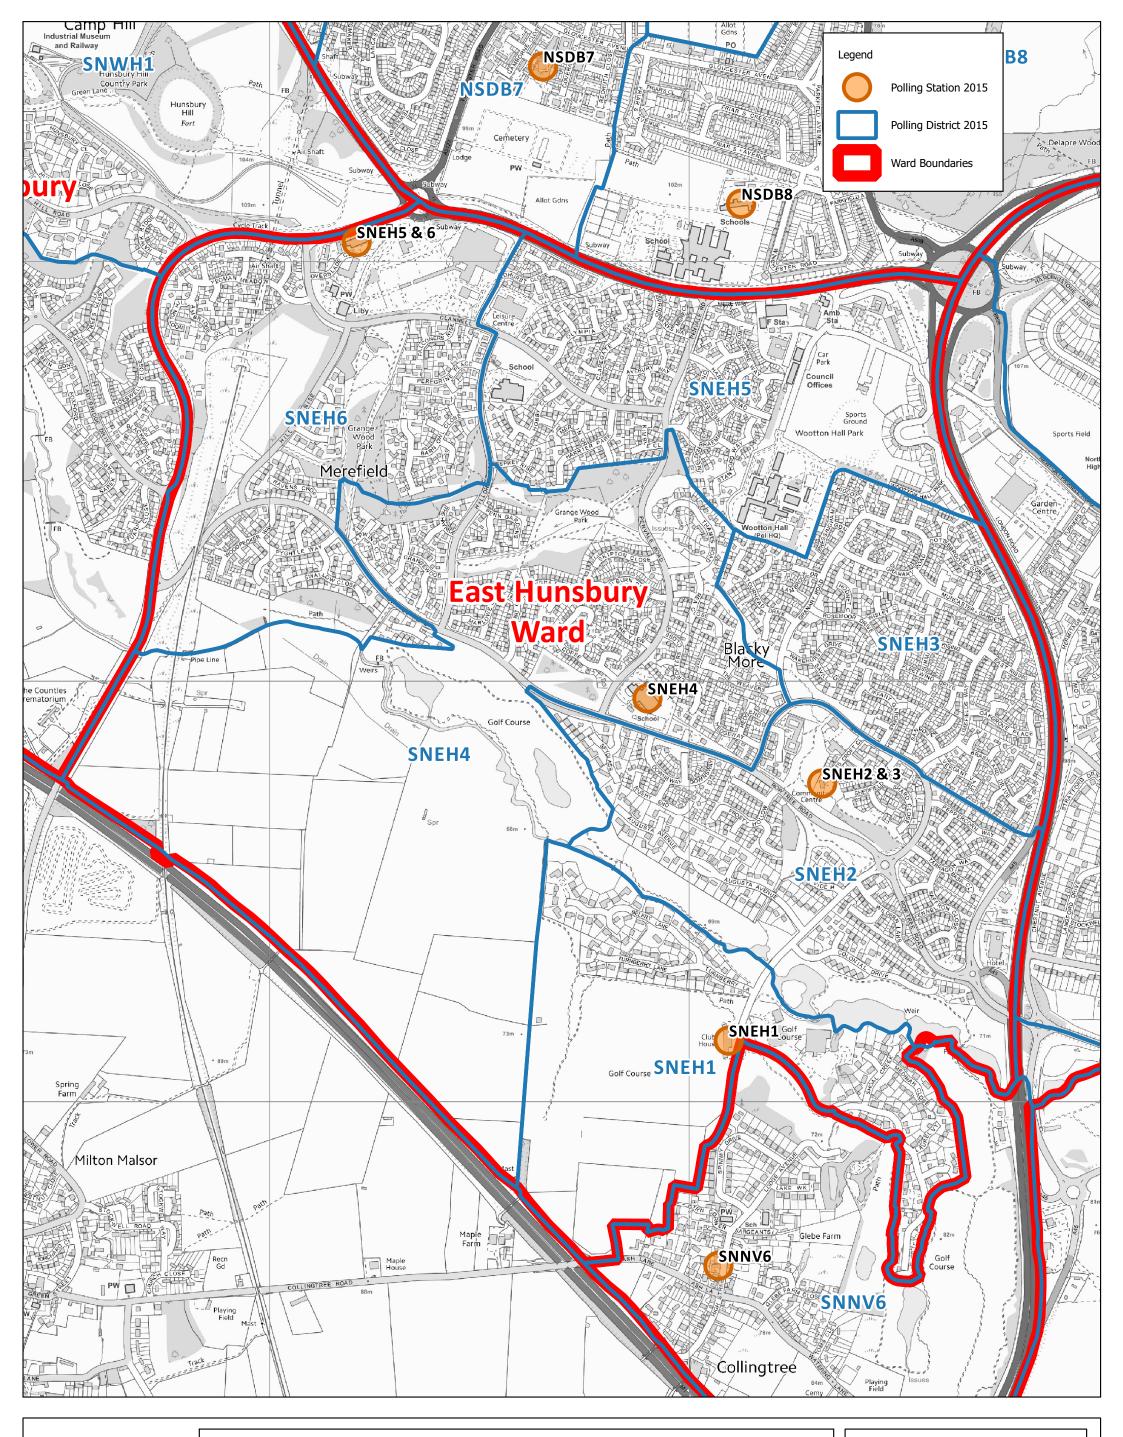

# Title: East Hunsbury Ward

© Crown Copyright 2014. Reproduced from Ordnance Survey data with the permission of the controller of Her Majesty's Stationery Office. Ordnance Survey is a registered trademark. Northampton Borough Council License Number 100019655.

**Date:** 10-11-2015

**Scale:** 1:9,000