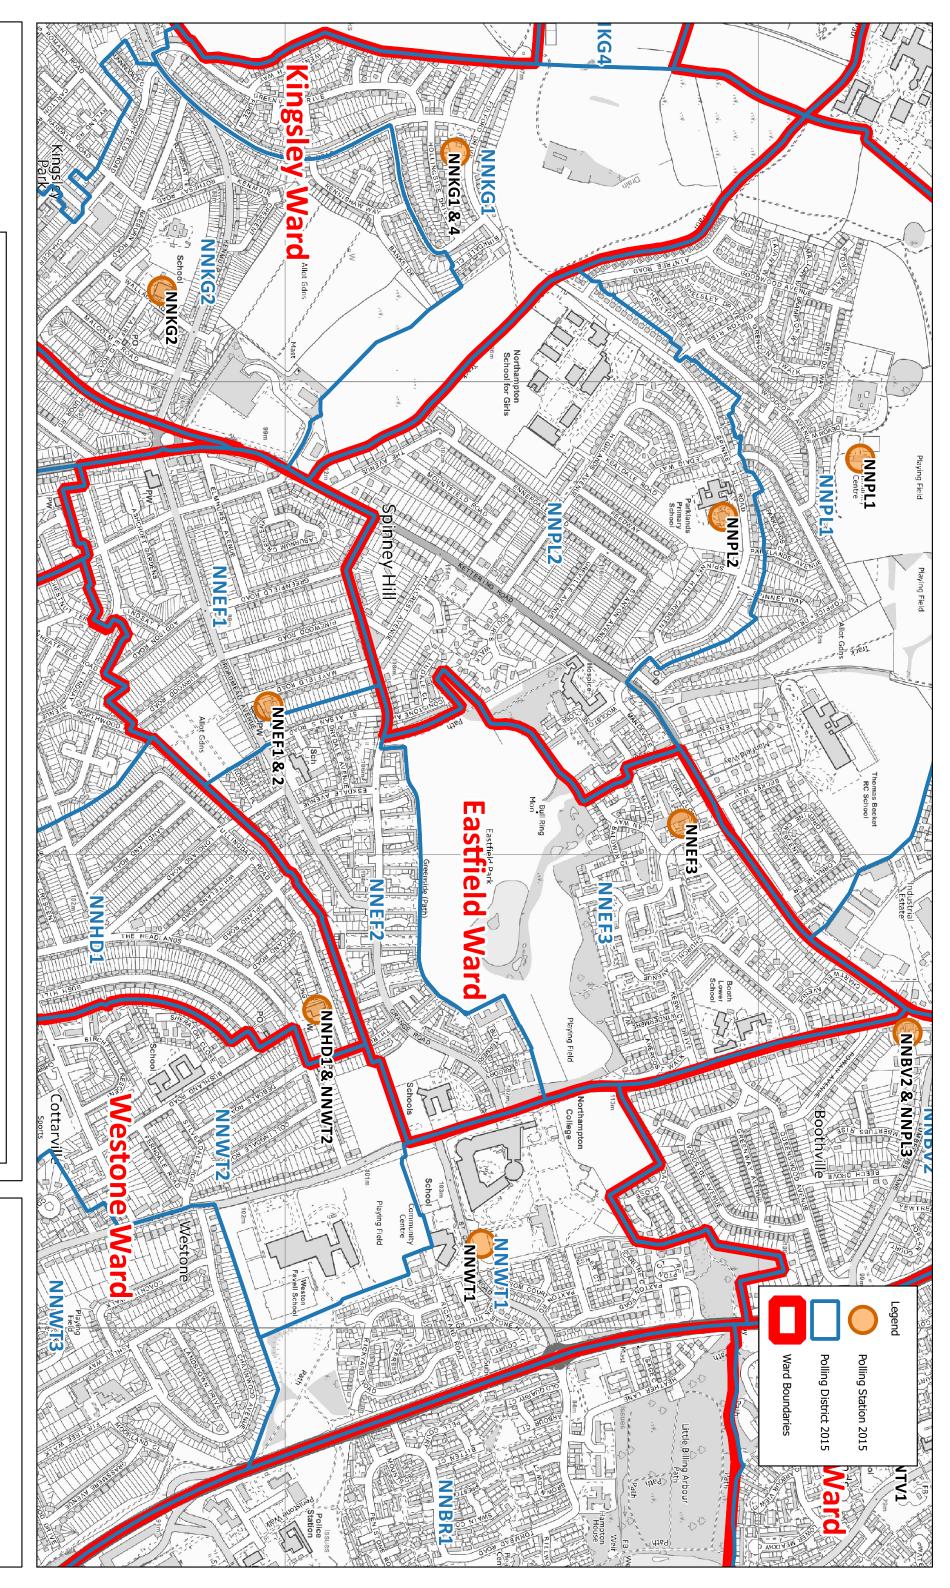

# Title: Eastfield Ward

© Crown Copyright 2014. Reproduced from Ordnance Survey data with the permission of the controller of Her Majesty's Stationery Office. Ordnance Survey is a registered trademark. Northampton Borough Council License Number 100019655.

**Date:** 10-11-2015

**Scale:** 1:8,000