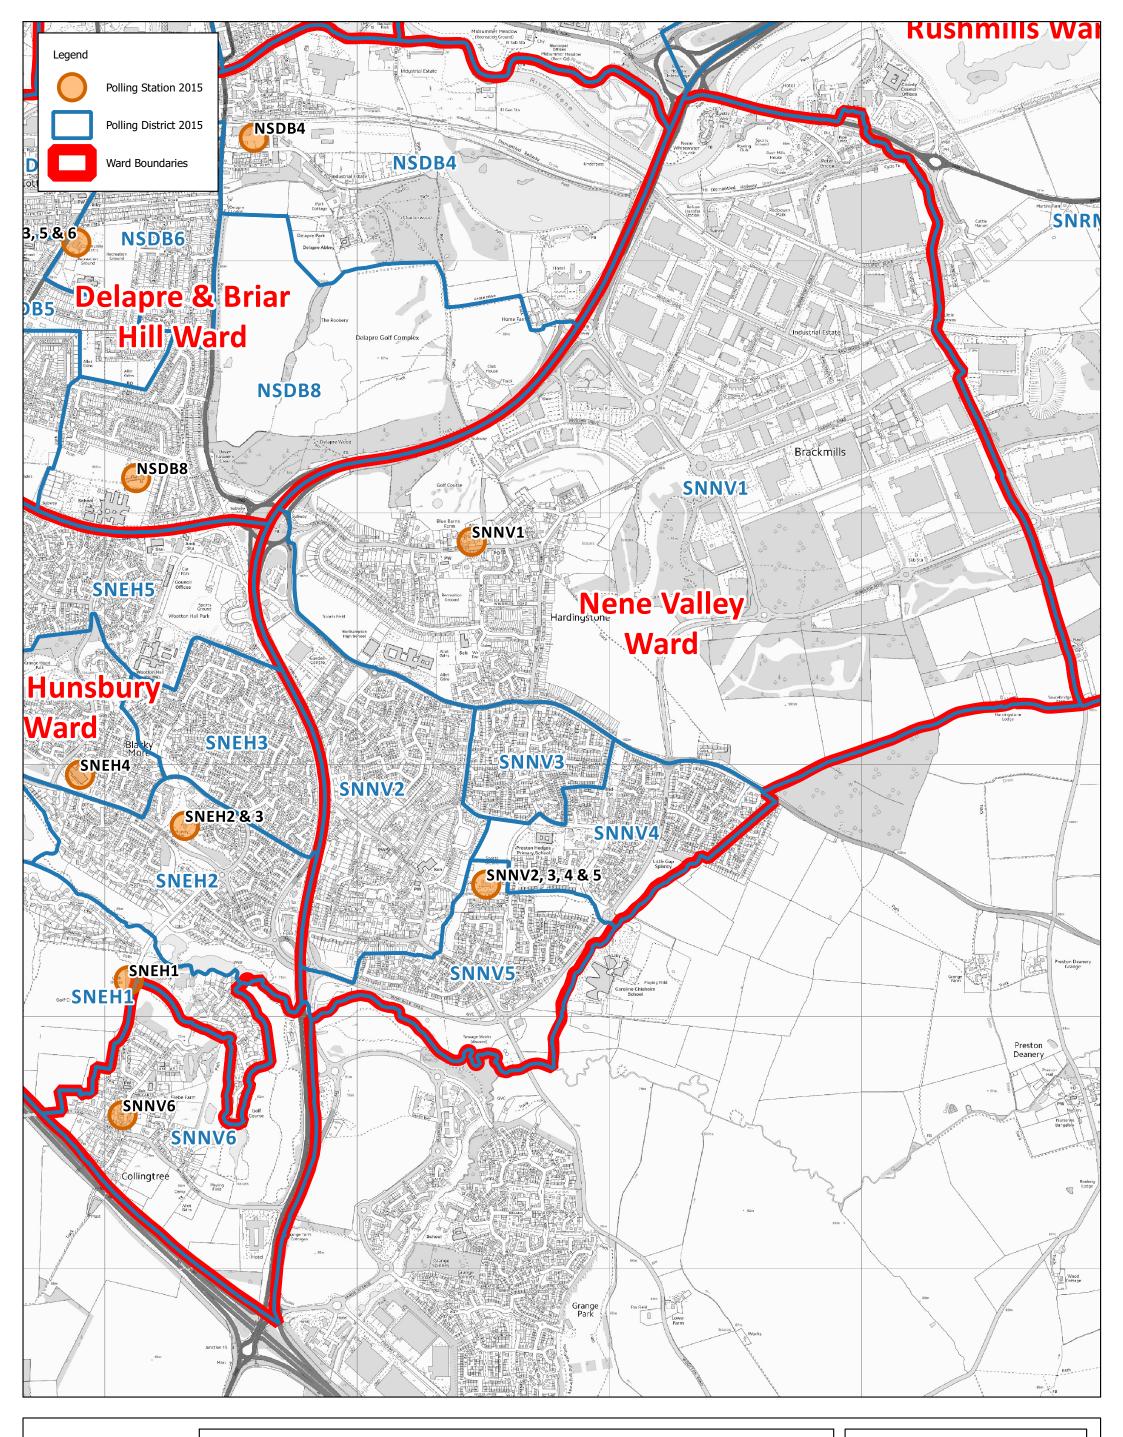

# Title: Nene Valley Ward

© Crown Copyright 2014. Reproduced from Ordnance Survey data with the permission of the controller of Her Majesty's Stationery Office. Ordnance Survey is a registered trademark. Northampton Borough Council License Number 100019655.

**Date:** 10-11-2015

Scale: 1:15,000